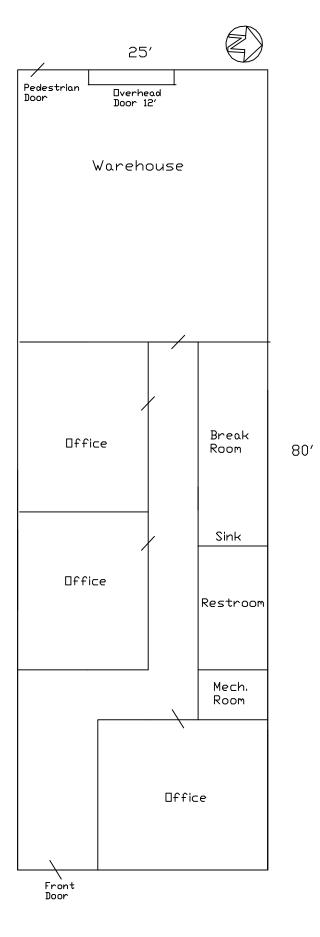

## HIGHLIGHTS

- 2,000 SF Office / Warehouse
- Located on E. Division just off Hwy 65
- One 12'Overhead Door
- Lease Rate Includes: Taxes, Insurance
  & Common Area Maintenance
- Tenant Pays Trash & Utilities
- \$4.50 / SF Modified Gross
- \$750.00 / Month

FOR ADDITIONAL INFORMATION PLEASE CONTACT

Bill Beall Co., Inc.2921 S. National Ave., Springfield, MO 65804(417) 887-5535 email: beall@billbeall.com

2835 E Division - Ste. L 2,000 SF

**3 Oaks Center** 2835 E. Division Springfield, MO 65803