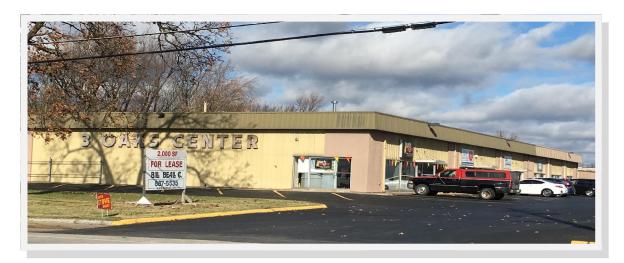

## **3** Oaks Center

2835 E. Division - Ste. L Springfield, MO 65803

## HIGHLIGHTS

- 2,000 SF Office / Warehouse
- Located on E. Division just off Hwy 65
- One 12'Overhead Door
- Lease Rate Includes: Taxes, Insurance
  & Common Area Maintenance
- Tenant Pays Trash & Utilities
- \$4.50 / SF Modified Gross
- \$750.00 / Month

FOR ADDITIONAL INFORMATION PLEASE CONTACT

Bill Beall Co., Inc.2921 S. National Ave., Springfield, MO 65804(417) 887-5535 email: beall@billbeall.com

2835 E Division - Ste. L 2,000 SF

**3 Oaks Center** 2835 E. Division Springfield, MO 65803